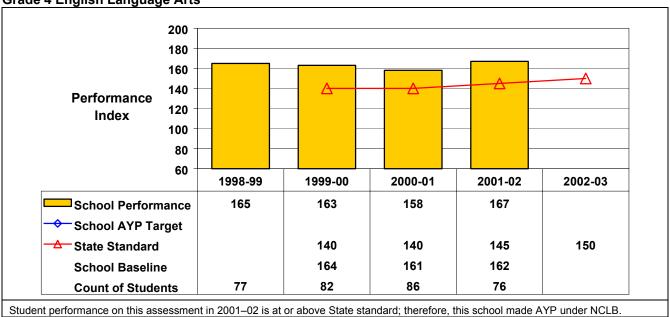

## September 2002 School Accountability Status based on 2001 English language arts (ELA) and mathematics results: Satisfactory - not subject to NCLB interventions.

The graphs below show the school's performance relative to the State standard and school AYP targets (if applicable).

**Grade 4 English Language Arts** 