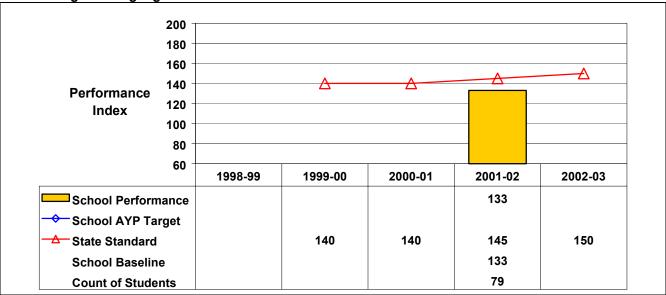

## **Grade 8 English Language Arts**

Student performance on this assessment in 2001–02 is below State standard. Because this school did not report results for this assessment in 2000–01, a two-year baseline could not be computed. Therefore, this school did not make the State standard or AYP under NCLB.