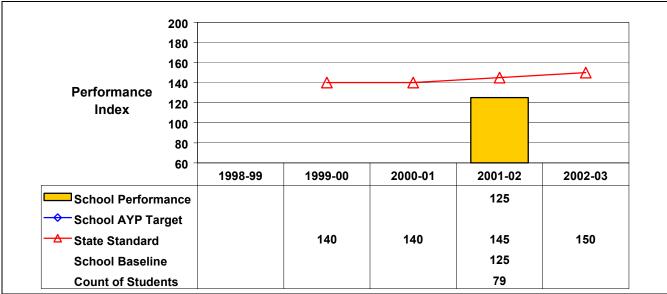

## **Grade 8 Mathematics**

Student performance on this assessment in 2001–02 is below State standard. Because this school did not report results for this assessment in 2000–01, a two-year baseline could not be computed. Therefore, this school did not make the State standard or AYP under NCLB.