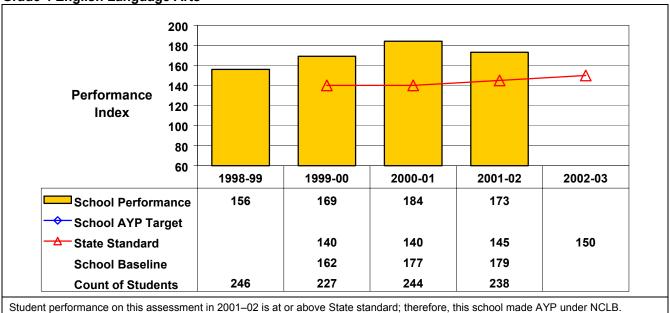

## September 2002 School Accountability Status based on 2001 English language arts (ELA) and mathematics results: Satisfactory - not subject to NCLB interventions.

The graphs below show the school's performance relative to the State standard and school AYP targets (if applicable).

## **Grade 4 English Language Arts**

**Grade 4 Mathematics** 

Kent Elementary School

03/23/2003

480102060002