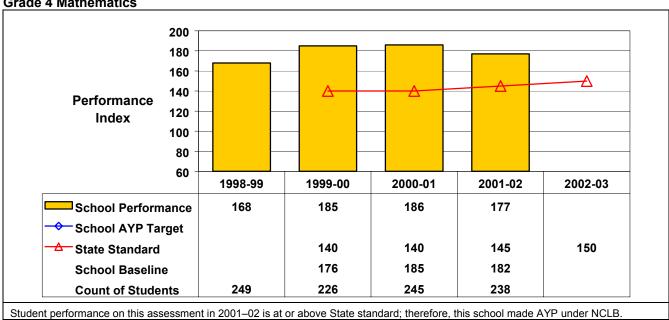

## September 2002 School Accountability Status based on 2001 English language arts (ELA) and mathematics results: Satisfactory - not subject to NCLB interventions.

The graphs below show the school's performance relative to the State standard and school AYP targets (if applicable).

## **Grade 4 English Language Arts**

**Grade 4 Mathematics** 

Kent Elementary School

03/23/2003

480102060002