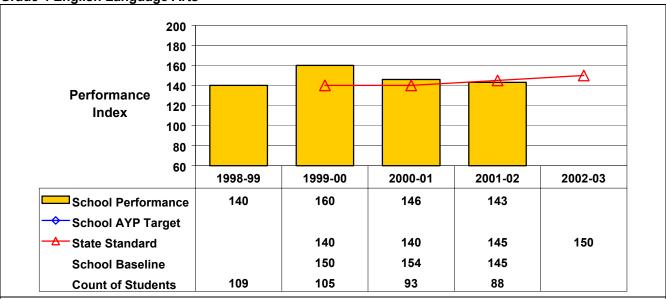

## **Grade 4 English Language Arts**

Because student performance on this assessment in 2001-02 is not statistically different from the State standard, this school is considered to have made AYP under NCLB