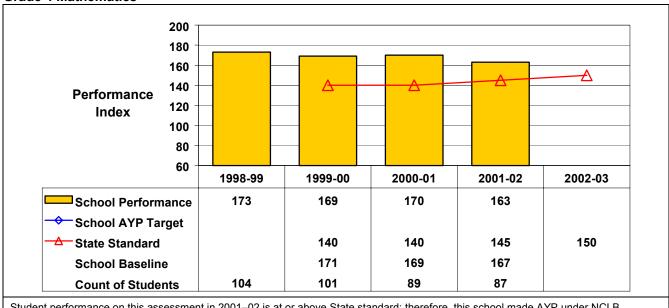

## Grade 4 Mathematics

Student performance on this assessment in 2001-02 is at or above State standard; therefore, this school made AYP under NCLB.