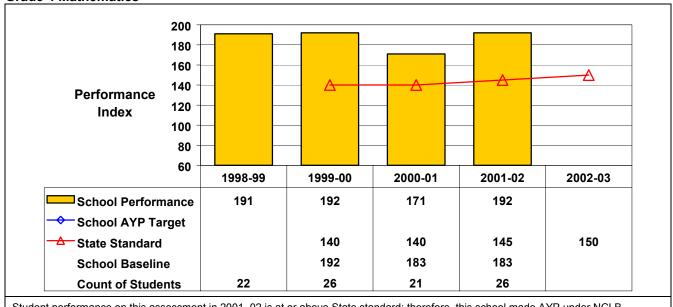

## September 2002 School Accountability Status based on 2001 English language arts (ELA) and mathematics results: Satisfactory - not subject to NCLB interventions.

The graphs below show the school's performance relative to the State standard and school AYP targets (if applicable).

**Grade 4 English Language Arts** 

**Grade 4 Mathematics** 