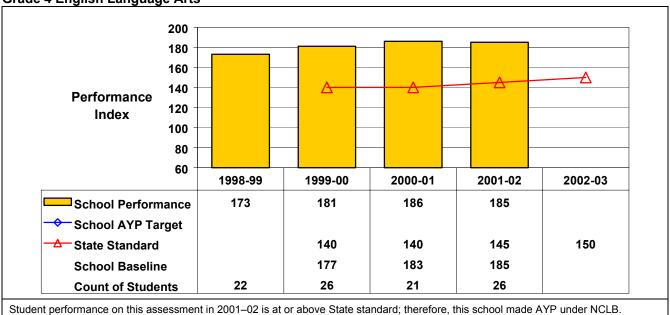

## September 2002 School Accountability Status based on 2001 English language arts (ELA) and mathematics results: Satisfactory - not subject to NCLB interventions.

The graphs below show the school's performance relative to the State standard and school AYP targets (if applicable).

**Grade 4 English Language Arts** 

**Grade 4 Mathematics** 