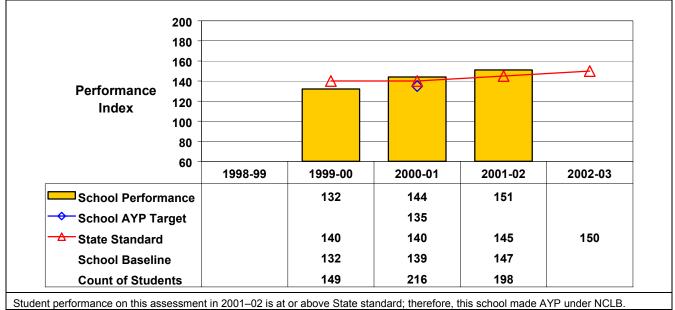

Student performance on this assessment in 2001–02 is at or above State standard; therefore, this school made AYP under NCLB.

## Grade 8 Mathematics

500201060001