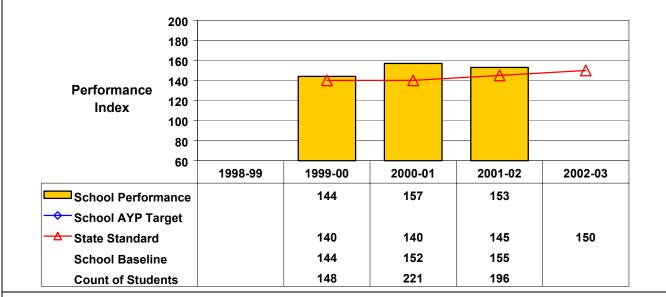

## September 2002 School Accountability Status based on 2001 English language arts (ELA) and mathematics results: Satisfactory - not subject to NCLB interventions.

The graphs below show the school's performance relative to the State standard and school AYP targets (if applicable). Grade 8 English Language Arts