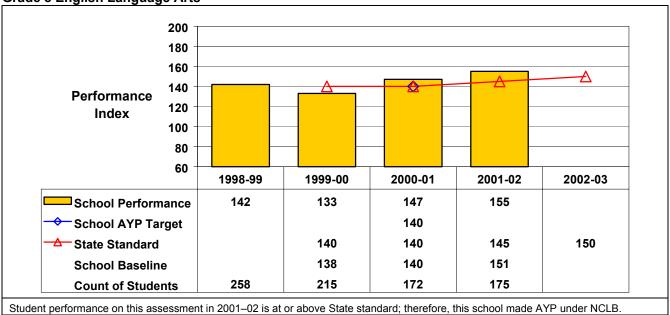

## September 2002 School Accountability Status based on 2001 English language arts (ELA) and mathematics results: Satisfactory - not subject to NCLB interventions.

The graphs below show the school's performance relative to the State standard and school AYP targets (if applicable).

## **Grade 8 English Language Arts**