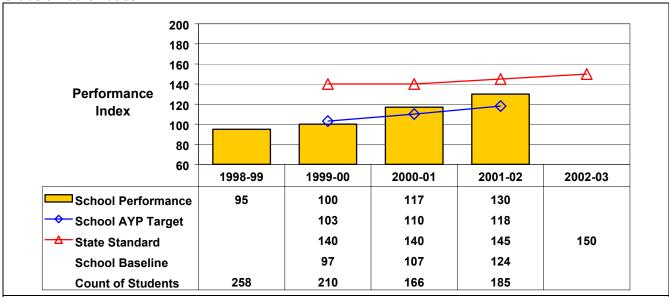

## **Grade 8 Mathematics**

Student performance on this assessment in 2001–02 is below State standard but at or above this school's AYP target; therefore, this school made AYP under NCLB.

Haverstraw Middle School 03/23/2003 500201060010