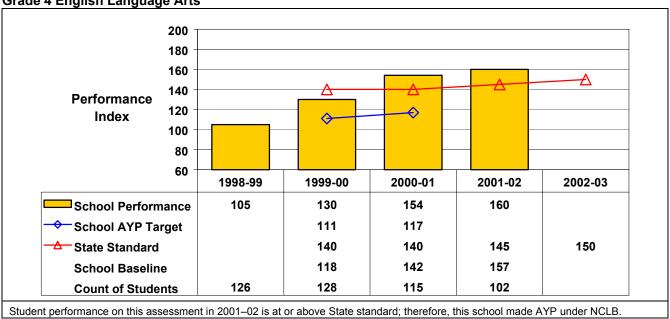

## September 2002 School Accountability Status based on 2001 English language arts (ELA) and mathematics results: Satisfactory - not subject to NCLB interventions.

The graphs below show the school's performance relative to the State standard and school AYP targets (if applicable).

**Grade 4 English Language Arts** 