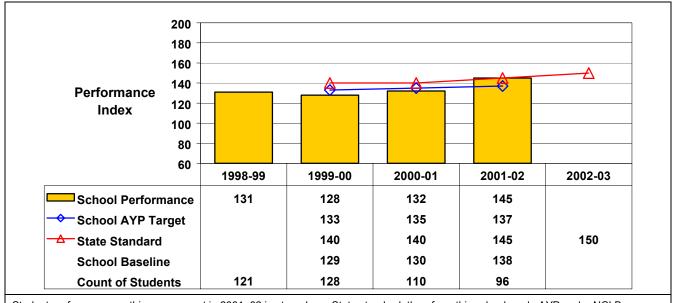

## September 2002 School Accountability Status based on 2001 English language arts (ELA) and mathematics results: Satisfactory - not subject to NCLB interventions.

The graphs below show the school's performance relative to the State standard and school AYP targets (if applicable).