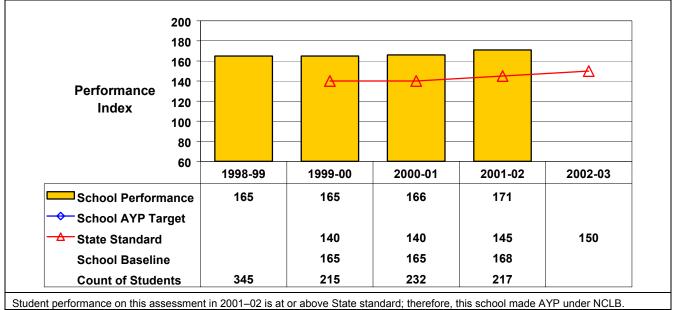

Student performance on this assessment in 2001–02 is at or above State standard; therefore, this school made AYP under NCLB.

## Grade 8 Mathematics