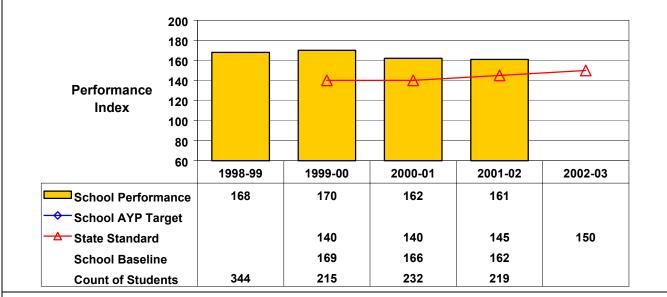

## September 2002 School Accountability Status based on 2001 English language arts (ELA) and mathematics results: Satisfactory - not subject to NCLB interventions.

The graphs below show the school's performance relative to the State standard and school AYP targets (if applicable). **Grade 8 English Language Arts** 