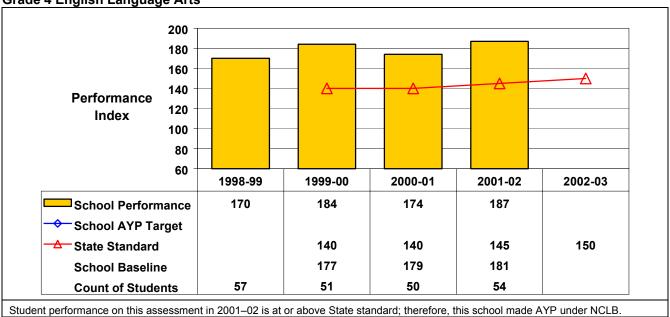

**Grade 4 English Language Arts** 

Student performance on this assessment in 2001–02 is at or above State standard; therefore, this school made AYP under NCLB.