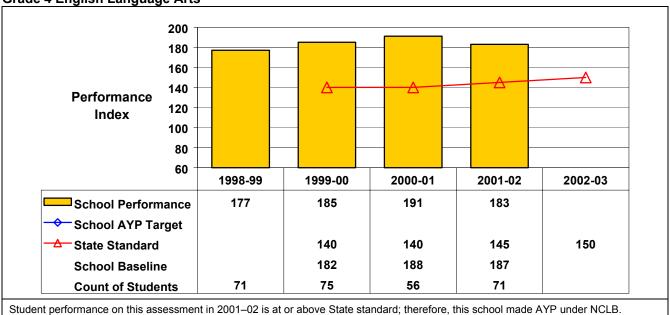

## September 2002 School Accountability Status based on 2001 English language arts (ELA) and mathematics results: Satisfactory - not subject to NCLB interventions.

The graphs below show the school's performance relative to the State standard and school AYP targets (if applicable).

**Grade 4 English Language Arts** 

Craig School 03/23/2003 530301060002