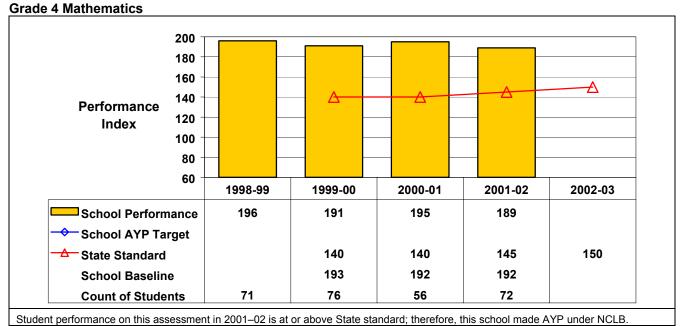

## September 2002 School Accountability Status based on 2001 English language arts (ELA) and mathematics results: Satisfactory - not subject to NCLB interventions.

The graphs below show the school's performance relative to the State standard and school AYP targets (if applicable).