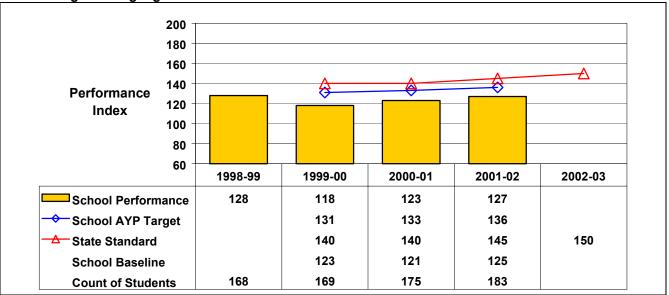

## **Grade 8 English Language Arts**

Student performance on this assessment in 2001–02 and baseline performance (performance over a combined two-year period, 2000–01 and 2001–02) are below this school's AYP target (or for schools with no AYP target, the State standard); therefore, this school did not make AYP under NCLB.