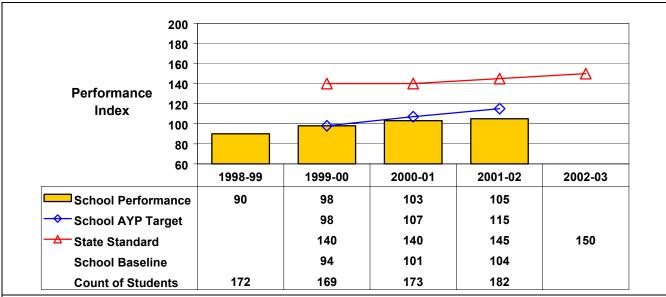

## **Grade 8 Mathematics**

Student performance on this assessment in 2001–02 and baseline performance (performance over a combined two-year period, 2000–01 and 2001–02) are below this school's AYP target (or for schools with no AYP target, the State standard); therefore, this school did not make AYP under NCLB.