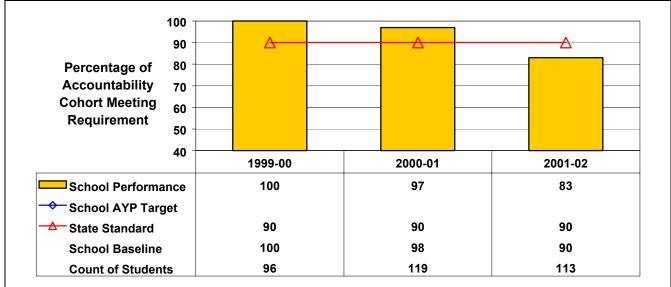

## September 2002 School Accountability Status based on 2001 English language arts (ELA) and mathematics results: Satisfactory - not subject to NCLB interventions.

The graphs below show the school's performance relative to the State standard and school AYP targets (if applicable). **High School English Language Arts** 

## High School Mathematics

1998 cohort achievement for 2001–02 is below State standard. The combined performance of the 1997 and 1998 cohorts, is at or above State standard; therefore, this school made AYP under NCLB.