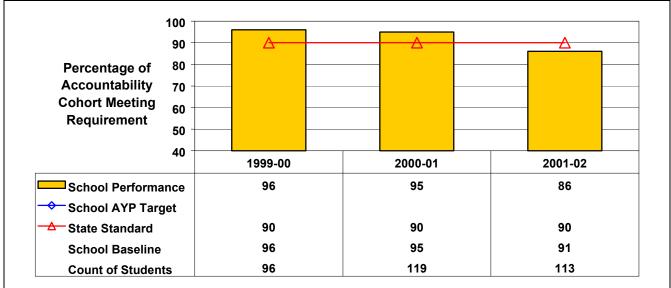

## September 2002 School Accountability Status based on 2001 English language arts (ELA) and mathematics results: Satisfactory - not subject to NCLB interventions.

The graphs below show the school's performance relative to the State standard and school AYP targets (if applicable). **High School English Language Arts** 

1998 cohort achievement for 2001–02 is below State standard. The combined performance of the 1997 and 1998 cohorts, is at or above State standard; therefore, this school made AYP under NCLB.