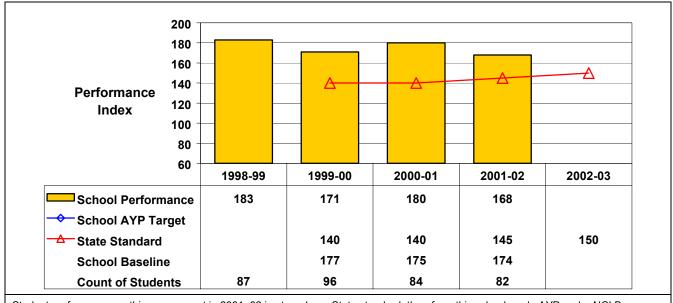

## New York State Education Department School Accountability Status as of September 2002

District Name: Middle Country Central School District

School Name: Eugene Auer Memorial School BEDSCODE: 580211060007

This school did not receive Title I funds in 2001-02 and, regardless of status, is not subject to NCLB interventions.

## September 2002 School Accountability Status based on 2001 English language arts (ELA) and mathematics results: Satisfactory - not subject to NCLB interventions.

The graphs below show the school's performance relative to the State standard and school AYP targets (if applicable).

**Grade 4 English Language Arts** 







Student performance on this assessment in 2001–02 is at or above State standard; therefore, this school made AYP under NCLB.