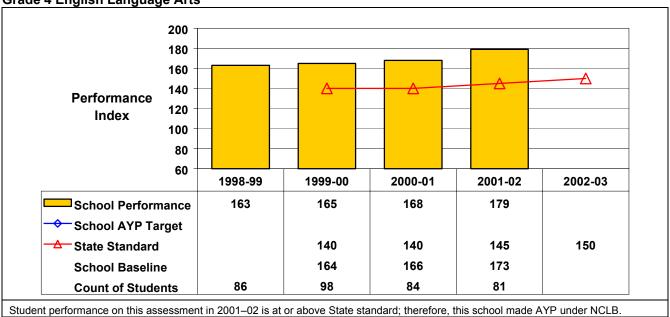

**Grade 4 English Language Arts** 

Student performance on this assessment in 2001–02 is at or above State standard; therefore, this school made AYP under NCLB.