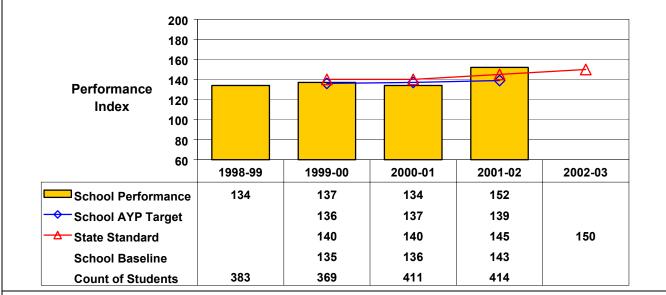

## September 2002 School Accountability Status based on 2001 English language arts (ELA) and mathematics results: Satisfactory - not subject to NCLB interventions.

The graphs below show the school's performance relative to the State standard and school AYP targets (if applicable). **Grade 8 English Language Arts** 

Student performance on this assessment in 2001–02 is at or above State standard; therefore, this school made AYP under NCLB.