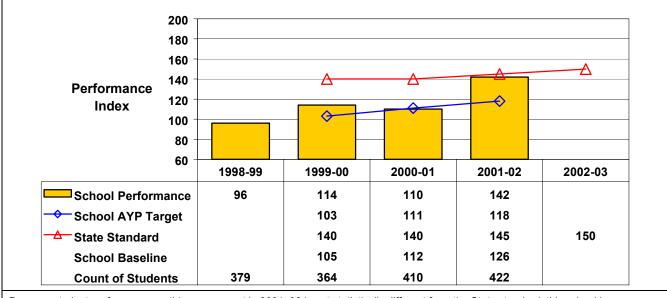

## Grade 8 Mathematics

Because student performance on this assessment in 2001–02 is not statistically different from the State standard, this school is considered to have made AYP under NCLB.