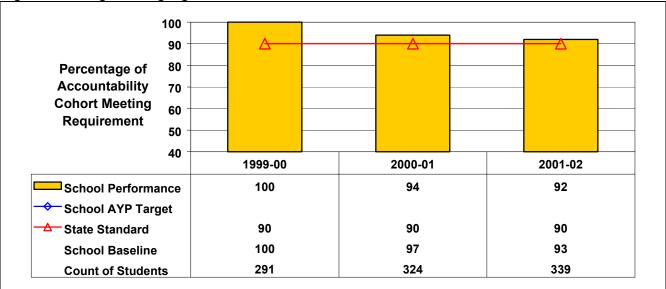

## **High School English Language Arts**

1998 cohort achievement for 2001–02 is at or above State standard; therefore, this school made AYP under NCLB.