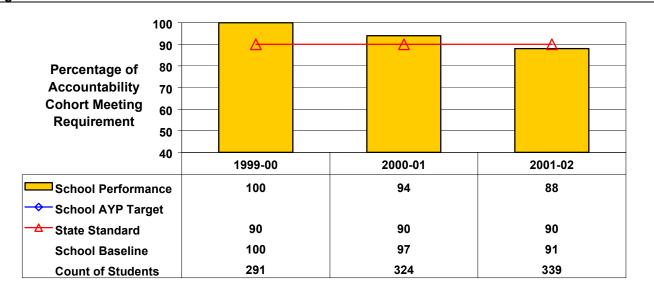

## **High School Mathematics**

1998 cohort achievement for 2001–02 is below State standard. The combined performance of the 1997 and 1998 cohorts, is at or above State standard; therefore, this school made AYP under NCLB.