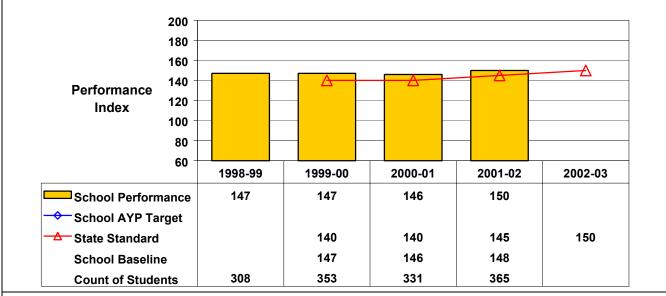

## September 2002 School Accountability Status based on 2001 English language arts (ELA) and mathematics results: Satisfactory - not subject to NCLB interventions.

The graphs below show the school's performance relative to the State standard and school AYP targets (if applicable). **Grade 4 English Language Arts** 