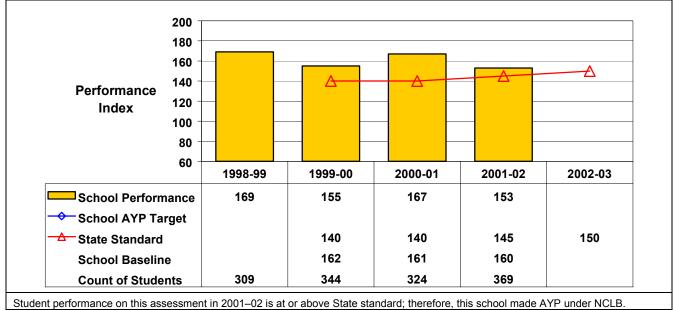

## Grade 4 Mathematics

Student performance on this assessment in 2001–02 is at or above State standard; therefore, this school made AYP under NCLB.