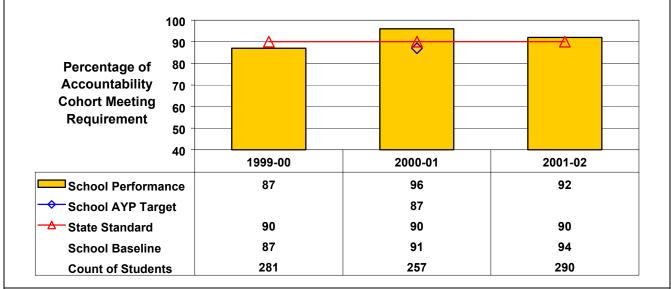

## September 2002 School Accountability Status based on 2001 English language arts (ELA) and mathematics results: Satisfactory - not subject to NCLB interventions.

The graphs below show the school's performance relative to the State standard and school AYP targets (if applicable). **High School English Language Arts** 

## High School Mathematics

1998 cohort achievement for 2001–02 is below State standard. The combined performance of the 1997 and 1998 cohorts, is at or above State standard; therefore, this school made AYP under NCLB.