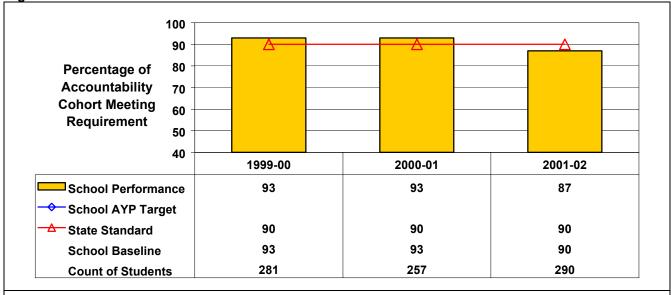

## September 2002 School Accountability Status based on 2001 English language arts (ELA) and mathematics results: Satisfactory - not subject to NCLB interventions.

The graphs below show the school's performance relative to the State standard and school AYP targets (if applicable). **High School English Language Arts** 

1998 cohort achievement for 2001–02 is at or above State standard; therefore, this school made AYP under NCLB.