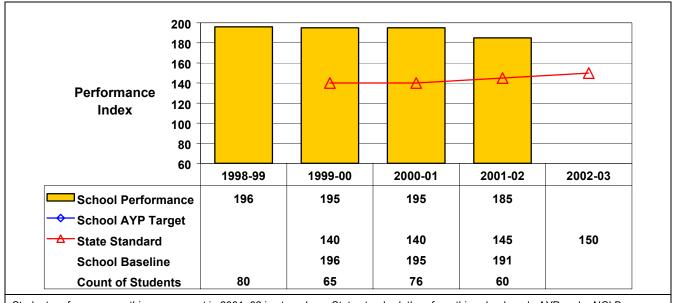

## September 2002 School Accountability Status based on 2001 English language arts (ELA) and mathematics results: Satisfactory - not subject to NCLB interventions.

The graphs below show the school's performance relative to the State standard and school AYP targets (if applicable).