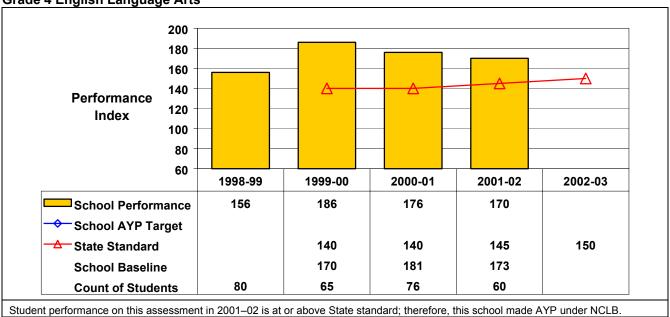

## September 2002 School Accountability Status based on 2001 English language arts (ELA) and mathematics results: Satisfactory - not subject to NCLB interventions.

The graphs below show the school's performance relative to the State standard and school AYP targets (if applicable).

**Grade 4 English Language Arts** 

Student performance on this assessment in 2001–02 is at or above State standard; therefore, this school made AYP under NCLB.