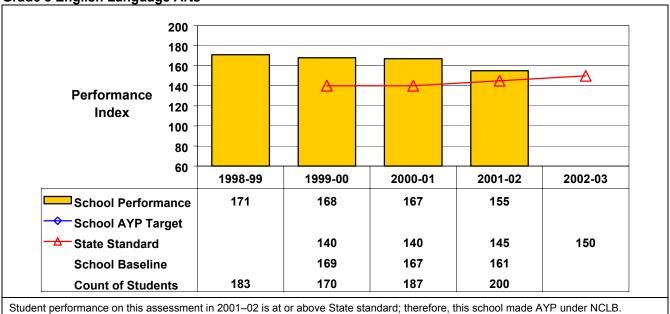

## **Grade 8 Mathematics**

Student performance on this assessment in 2001-02 is at or above State standard; therefore, this school made AYP under NCLB.