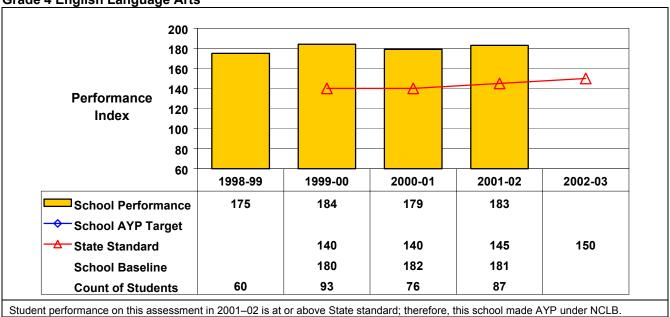

## September 2002 School Accountability Status based on 2001 English language arts (ELA) and mathematics results: Satisfactory - not subject to NCLB interventions.

The graphs below show the school's performance relative to the State standard and school AYP targets (if applicable).

**Grade 4 English Language Arts** 

Student performance on this assessment in 2001–02 is at or above State standard; therefore, this school made AYP under NCLB.