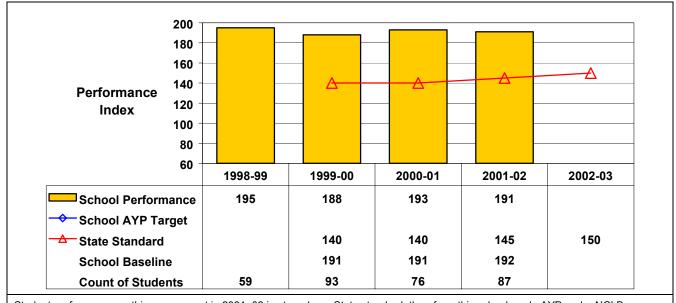

## September 2002 School Accountability Status based on 2001 English language arts (ELA) and mathematics results: Satisfactory - not subject to NCLB interventions.

The graphs below show the school's performance relative to the State standard and school AYP targets (if applicable).