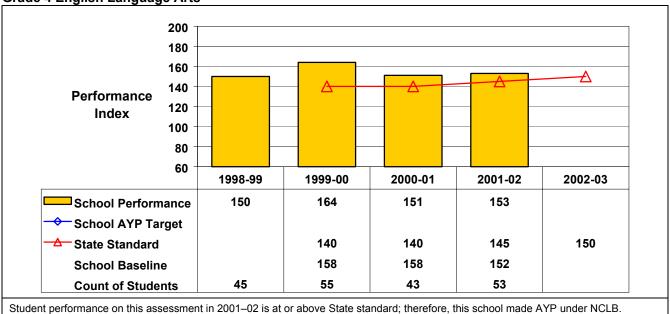

## September 2002 School Accountability Status based on 2001 English language arts (ELA) and mathematics results: Satisfactory - not subject to NCLB interventions.

The graphs below show the school's performance relative to the State standard and school AYP targets (if applicable).

## **Grade 4 English Language Arts**