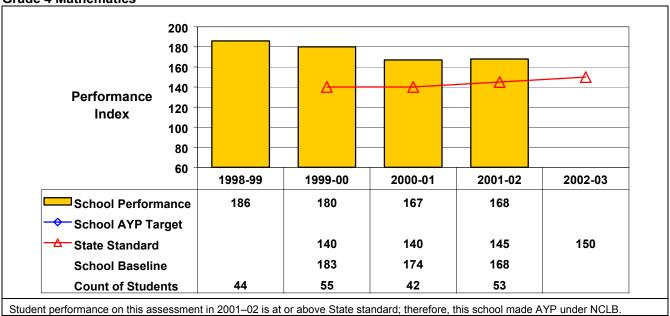

## September 2002 School Accountability Status based on 2001 English language arts (ELA) and mathematics results: Satisfactory - not subject to NCLB interventions.

The graphs below show the school's performance relative to the State standard and school AYP targets (if applicable).

## **Grade 4 Mathematics**

Emma C. Chase School 03/23/2003 591401060002