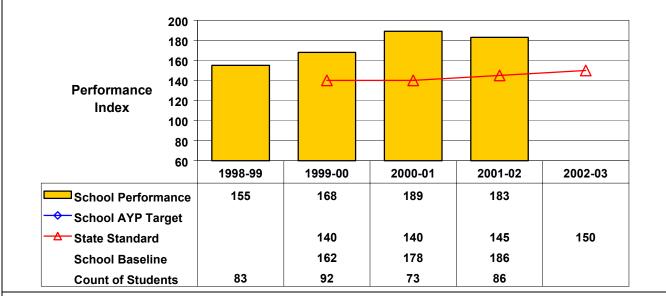

## September 2002 School Accountability Status based on 2001 English language arts (ELA) and mathematics results: Satisfactory - not subject to NCLB interventions.

The graphs below show the school's performance relative to the State standard and school AYP targets (if applicable). **Grade 4 English Language Arts** 