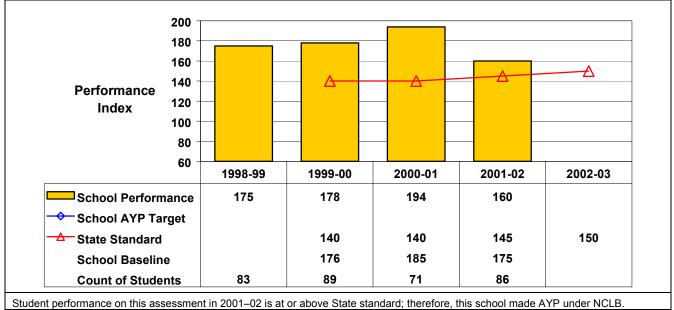

Student performance on this assessment in 2001–02 is at or above State standard; therefore, this school made AYP under NCLB.

## Grade 4 Mathematics