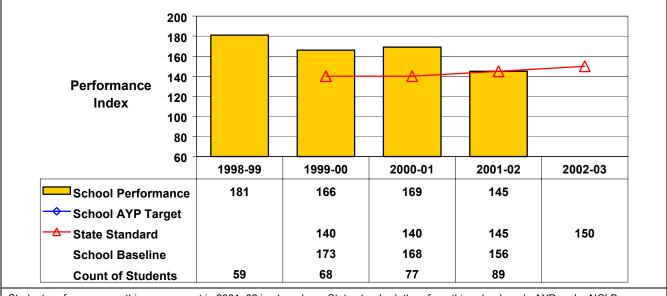

## Grade 4 Mathematics

Student performance on this assessment in 2001–02 is at or above State standard; therefore, this school made AYP under NCLB.