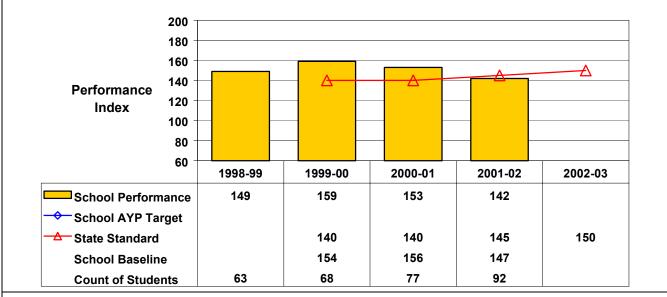

## September 2002 School Accountability Status based on 2001 English language arts (ELA) and mathematics results: Satisfactory - not subject to NCLB interventions.

The graphs below show the school's performance relative to the State standard and school AYP targets (if applicable). **Grade 4 English Language Arts** 

Because student performance on this assessment in 2001–02 is not statistically different from the State standard, this school is considered to have made AYP under NCLB.