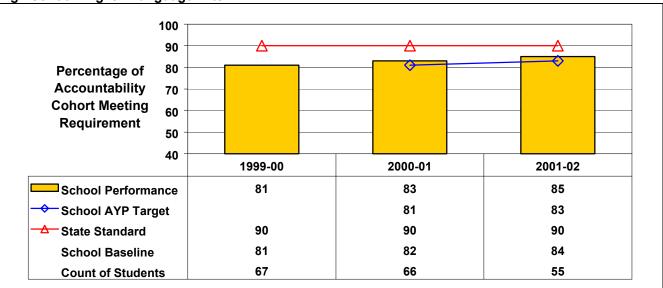

**High School English Language Arts** 

1998 cohort achievement for 2001–02 is below State standard but at or above this school's AYP target; therefore, this school made AYP under NCLB.