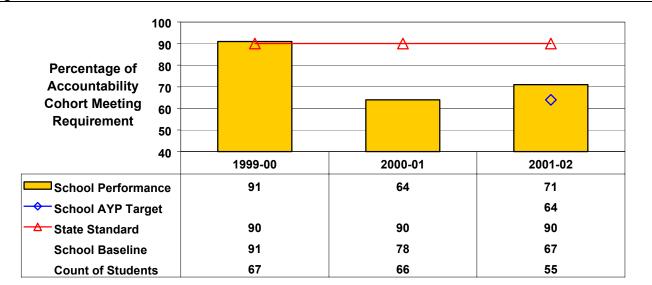

## **High School Mathematics**

1998 cohort achievement for 2001–02 is below State standard but at or above this school's AYP target; therefore, this school made AYP under NCLB.