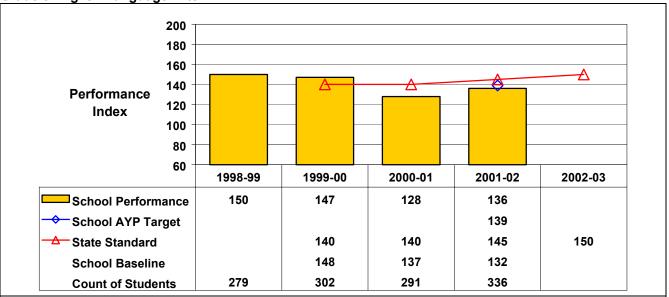

## **Grade 8 English Language Arts**

Student performance on this assessment in 2001–02 and baseline performance (performance over a combined two-year period, 2000–01 and 2001–02) are below this school's AYP target (or for schools with no AYP target, the State standard); therefore, this school did not make AYP under NCLB.