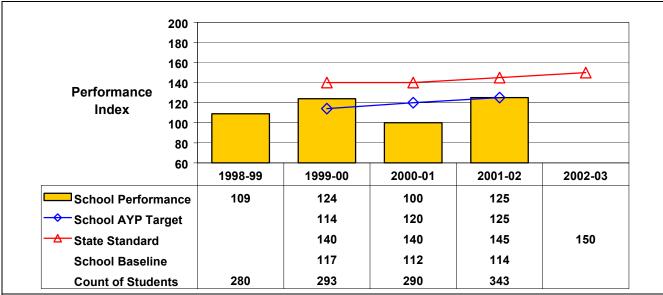

## **Grade 8 Mathematics**

Student performance on this assessment in 2001–02 is below State standard but at or above this school's AYP target; therefore, this school made AYP under NCLB.