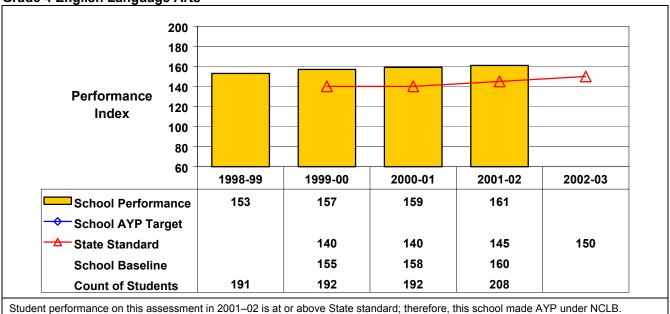

## September 2002 School Accountability Status based on 2001 English language arts (ELA) and mathematics results: Satisfactory - not subject to NCLB interventions.

The graphs below show the school's performance relative to the State standard and school AYP targets (if applicable).

## **Grade 4 English Language Arts**