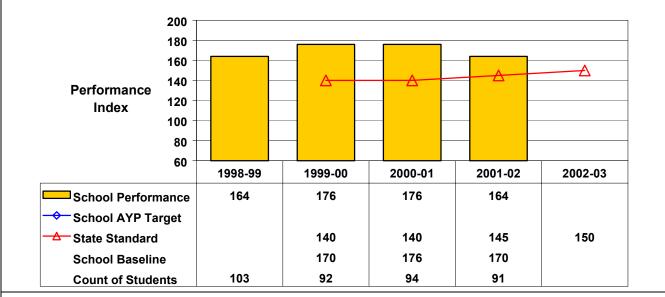

## September 2002 School Accountability Status based on 2001 English language arts (ELA) and mathematics results: Satisfactory - not subject to NCLB interventions.

The graphs below show the school's performance relative to the State standard and school AYP targets (if applicable). Grade 4 English Language Arts