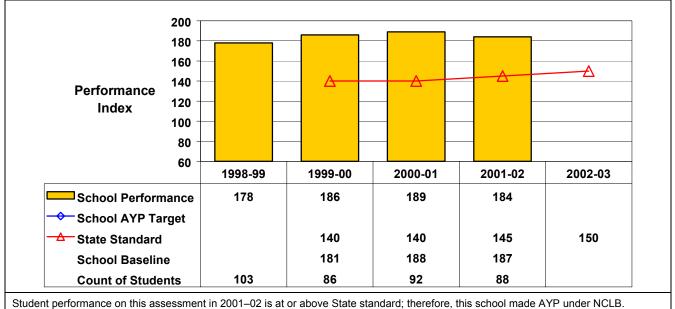

Student performance on this assessment in 2001–02 is at or above State standard; therefore, this school made AYP under NCLB.

## Grade 4 Mathematics