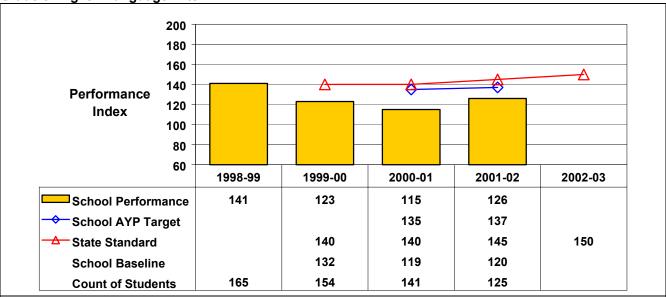

## **Grade 8 English Language Arts**

Student performance on this assessment in 2001–02 and baseline performance (performance over a combined two-year period, 2000–01 and 2001–02) are below this school's AYP target (or for schools with no AYP target, the State standard); therefore, this school did not make AYP under NCLB.