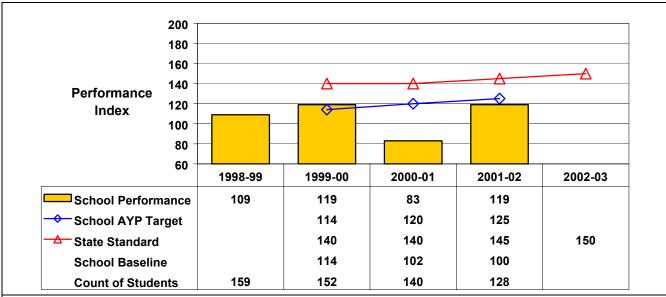

## **Grade 8 Mathematics**

Student performance on this assessment in 2001–02 and baseline performance (performance over a combined two-year period, 2000–01 and 2001–02) are below this school's AYP target (or for schools with no AYP target, the State standard); therefore, this school did not make AYP under NCLB.