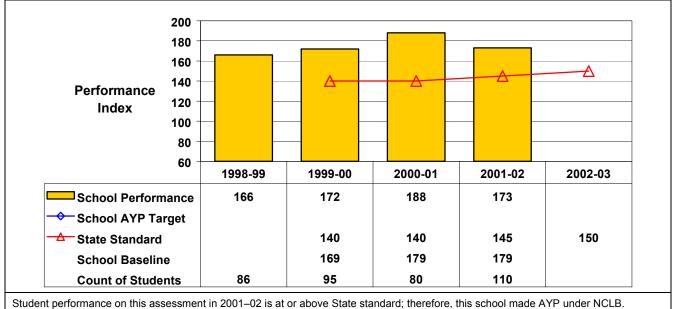

## Grade 4 Mathematics

Student performance on this assessment in 2001–02 is at or above State standard; therefore, this school made AYP under NCLB.