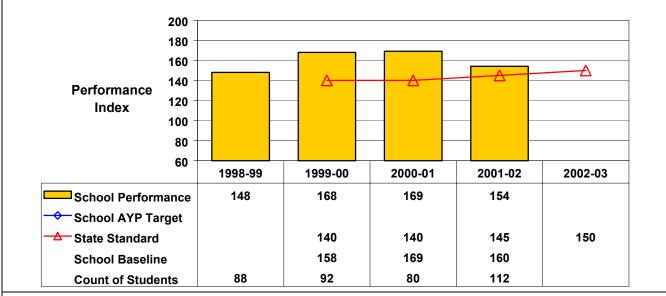

## September 2002 School Accountability Status based on 2001 English language arts (ELA) and mathematics results: Satisfactory - not subject to NCLB interventions.

The graphs below show the school's performance relative to the State standard and school AYP targets (if applicable). **Grade 4 English Language Arts** 