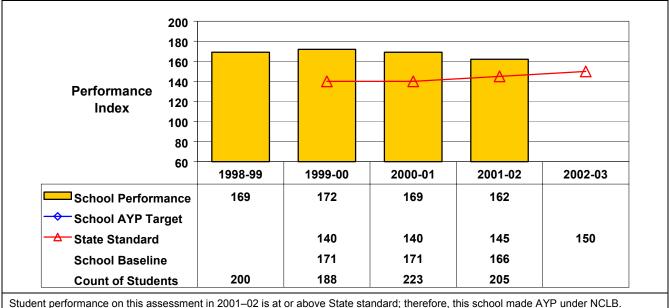

## Grade 4 Mathematics

Student performance on this assessment in 2001–02 is at or above State standard; therefore, this school made AYP under NCLB.