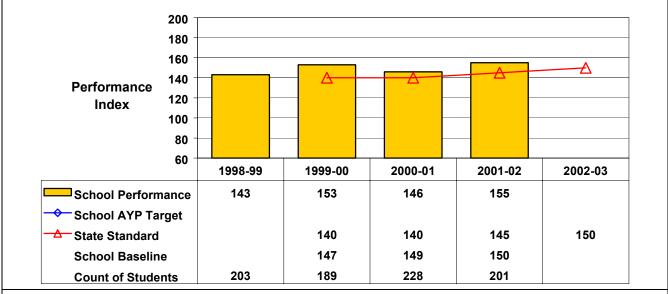

## September 2002 School Accountability Status based on 2001 English language arts (ELA) and mathematics results: Satisfactory - not subject to NCLB interventions.

The graphs below show the school's performance relative to the State standard and school AYP targets (if applicable). **Grade 4 English Language Arts** 

Student performance on this assessment in 2001–02 is at or above State standard; therefore, this school made AYP under NCLB.