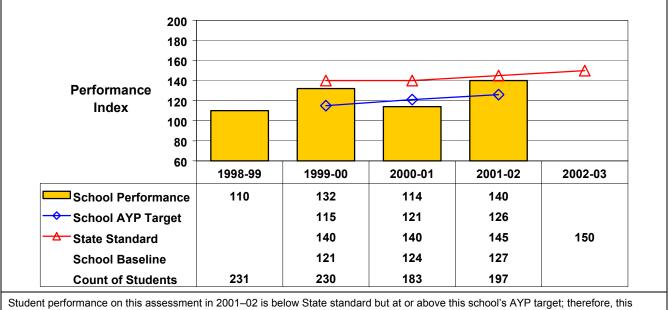

Student performance on this assessment in 2001–02 and baseline performance (performance over a combined two-year period, 2000–01 and 2001–02) are below this school's AYP target (or for schools with no AYP target, the State standard); therefore, this school did not make AYP under NCLB.