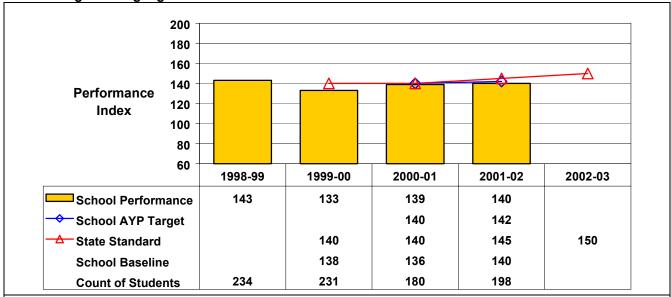

## September 2002 School Accountability Status based on 2001 English language arts (ELA) and mathematics results: Satisfactory - not subject to NCLB interventions.

The graphs below show the school's performance relative to the State standard and school AYP targets (if applicable). **Grade 8 English Language Arts** 

## Grade 8 Mathematics

school made AYP under NCLB.