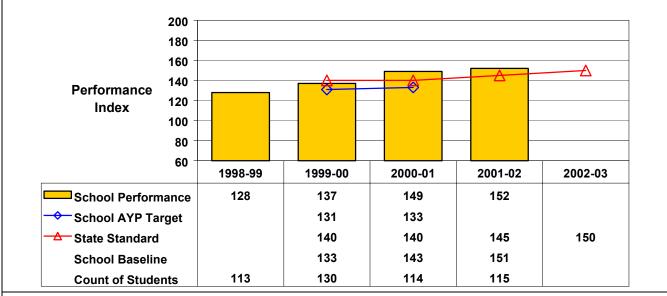

## September 2002 School Accountability Status based on 2001 English language arts (ELA) and mathematics results: Satisfactory - not subject to NCLB interventions.

The graphs below show the school's performance relative to the State standard and school AYP targets (if applicable). **Grade 4 English Language Arts** 

Student performance on this assessment in 2001–02 is at or above State standard; therefore, this school made AYP under NCLB.