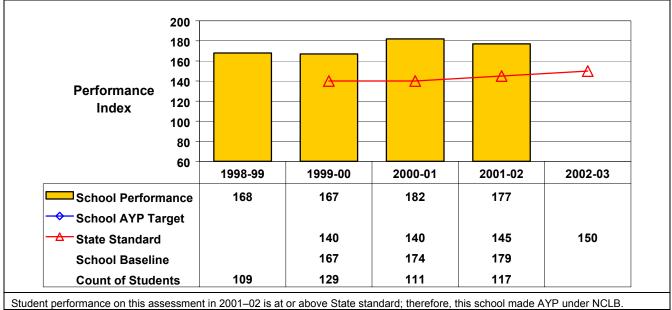

## Grade 4 Mathematics

Student performance on this assessment in 2001–02 is at or above State standard; therefore, this school made AYP under NCLB.