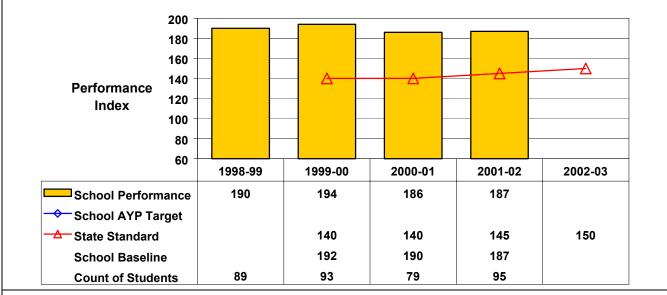

## September 2002 School Accountability Status based on 2001 English language arts (ELA) and mathematics results: Satisfactory - not subject to NCLB interventions.

The graphs below show the school's performance relative to the State standard and school AYP targets (if applicable). **Grade 4 English Language Arts** 