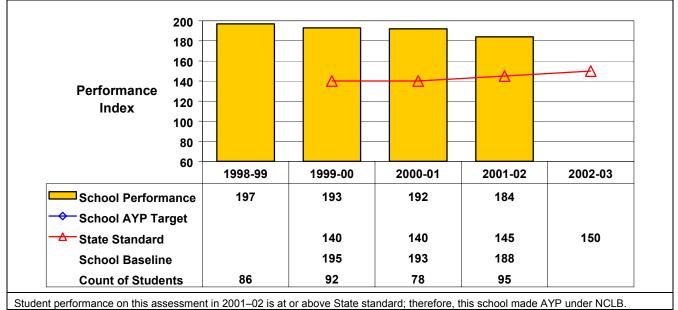

Student performance on this assessment in 2001–02 is at or above State standard; therefore, this school made AYP under NCLB.

## Grade 4 Mathematics