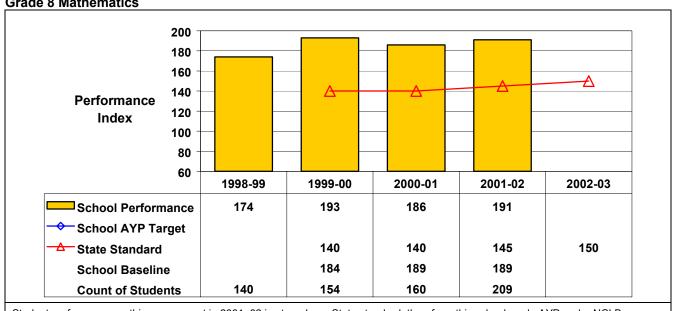

## **Grade 8 English Language Arts**

**Grade 8 Mathematics** 

Student performance on this assessment in 2001–02 is at or above State standard; therefore, this school made AYP under NCLB.

Rye Middle School 03/23/2003 661800010005