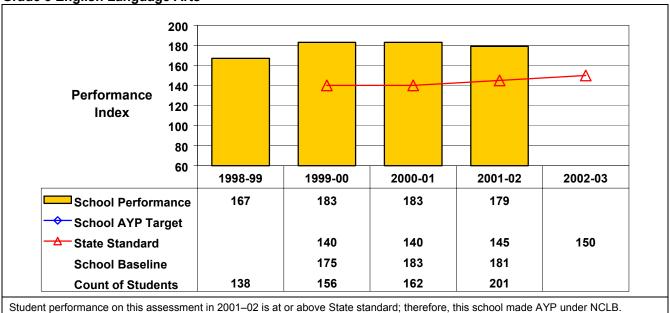

## **Grade 8 English Language Arts**

**Grade 8 Mathematics** 

Student performance on this assessment in 2001–02 is at or above State standard; therefore, this school made AYP under NCLB.

Rye Middle School 03/23/2003 661800010005