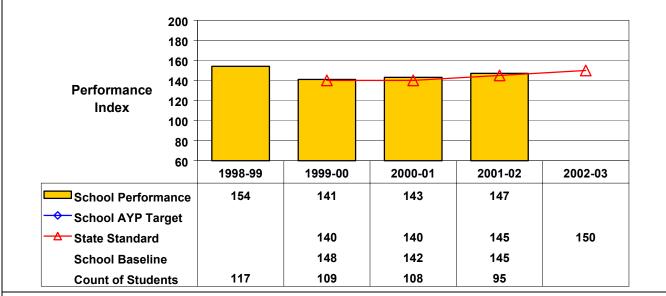

## September 2002 School Accountability Status based on 2001 English language arts (ELA) and mathematics results: Satisfactory - not subject to NCLB interventions.

The graphs below show the school's performance relative to the State standard and school AYP targets (if applicable). **Grade 8 English Language Arts** 