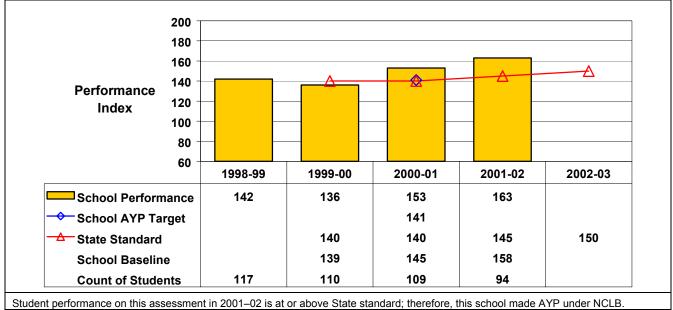

Student performance on this assessment in 2001–02 is at or above State standard; therefore, this school made AYP under NCLB.

## Grade 8 Mathematics