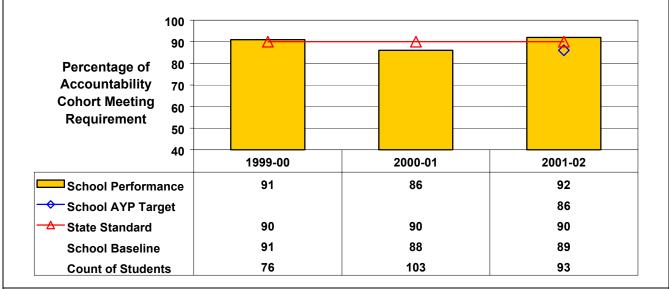

## September 2002 School Accountability Status based on 2001 English language arts (ELA) and mathematics results: Satisfactory - not subject to NCLB interventions.

The graphs below show the school's performance relative to the State standard and school AYP targets (if applicable). **High School English Language Arts** 