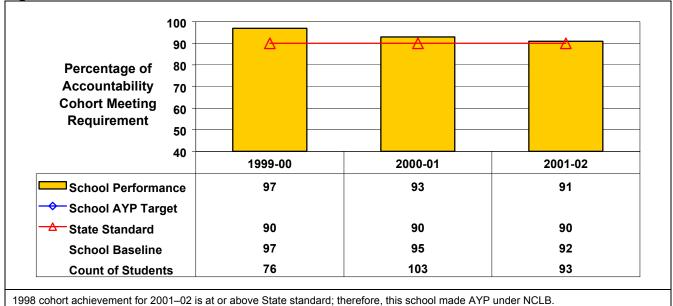

1998 cohort achievement for 2001–02 is at or above State standard; therefore, this school made AYP under NCLB.

## High School Mathematics