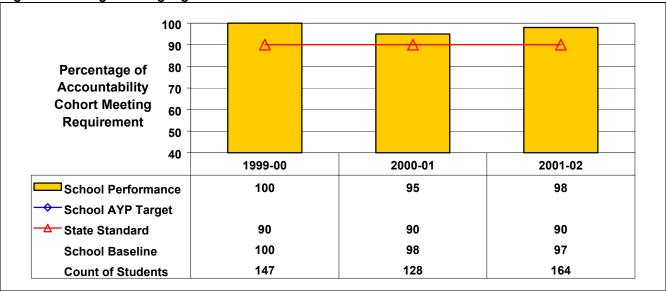

**High School English Language Arts** 

1998 cohort achievement for 2001–02 is at or above State standard; therefore, this school made AYP under NCLB.