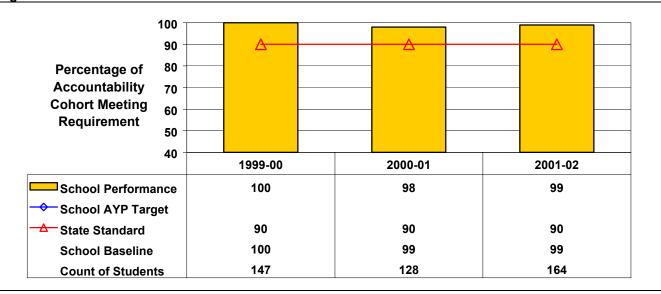

## **High School Mathematics**

1998 cohort achievement for 2001–02 is at or above State standard; therefore, this school made AYP under NCLB.