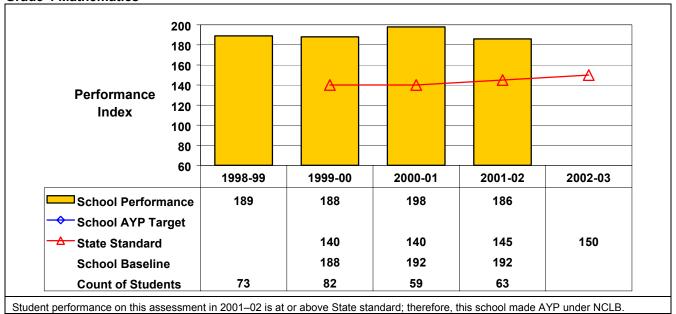

## September 2002 School Accountability Status based on 2001 English language arts (ELA) and mathematics results: Satisfactory - not subject to NCLB interventions.

The graphs below show the school's performance relative to the State standard and school AYP targets (if applicable).

**Grade 4 English Language Arts** 

**Grade 4 Mathematics** 