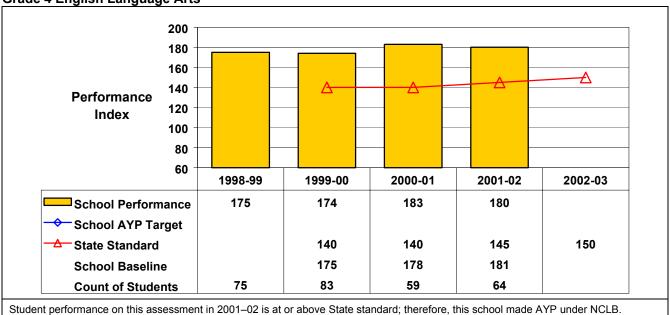

## September 2002 School Accountability Status based on 2001 English language arts (ELA) and mathematics results: Satisfactory - not subject to NCLB interventions.

The graphs below show the school's performance relative to the State standard and school AYP targets (if applicable).

**Grade 4 English Language Arts** 

**Grade 4 Mathematics** 