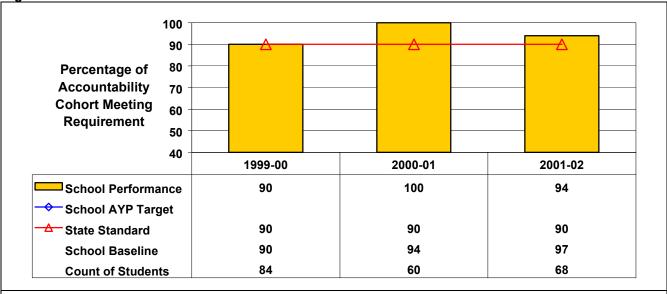

## **High School Mathematics**

1998 cohort achievement for 2001–02 is at or above State standard; therefore, this school made AYP under NCLB.