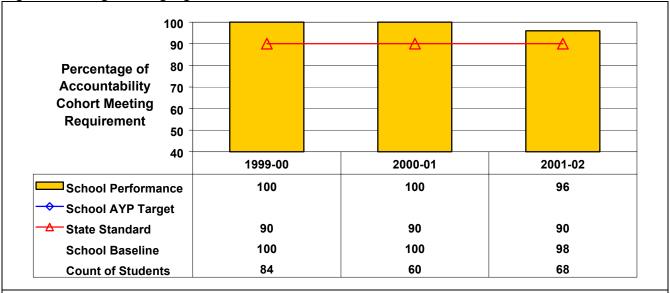

## **High School English Language Arts**

1998 cohort achievement for 2001–02 is at or above State standard; therefore, this school made AYP under NCLB.