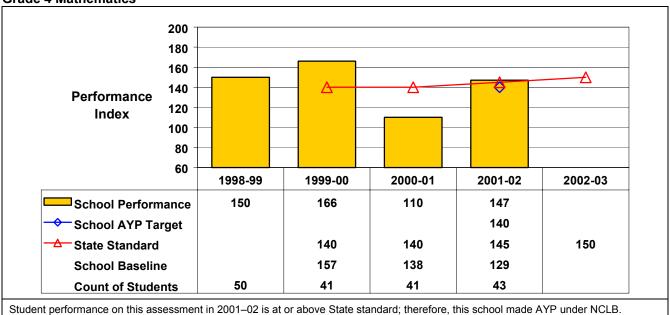

## New York State Education Department School Accountability Status as of September 2002

Elmira City School District District Name:

School Name: Thomas K. Beecher School BEDSCODE: 070600010016

This school did receive Title I funds in 2001-02.

## September 2002 School Accountability Status based on 2001 English language arts (ELA) and mathematics results: Satisfactory - not subject to NCLB interventions.

The graphs below show the school's performance relative to the State standard and school AYP targets (if applicable).

## **Grade 4 English Language Arts**



Because student performance on this assessment in 2001-02 is not statistically different from the State standard, this school is considered to have made AYP under NCLB

## Grade 4 Mathematics



Thomas K. Beecher School 03/23/2003 070600010016