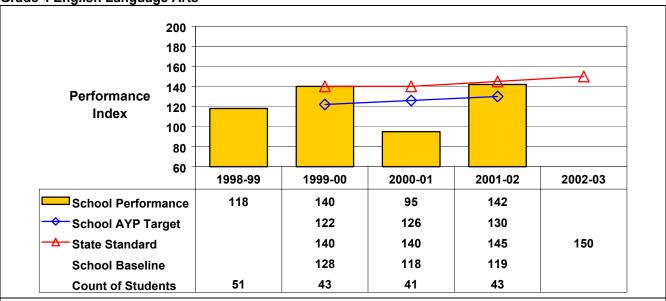

## **Grade 4 English Language Arts**

Because student performance on this assessment in 2001-02 is not statistically different from the State standard, this school is considered to have made AYP under NCLB