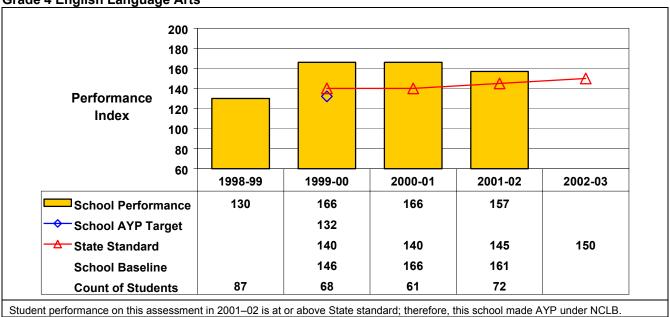

## September 2002 School Accountability Status based on 2001 English language arts (ELA) and mathematics results: Satisfactory - not subject to NCLB interventions.

The graphs below show the school's performance relative to the State standard and school AYP targets (if applicable).

**Grade 4 English Language Arts** 

Student performance on this assessment in 2001–02 is at or above State standard; therefore, this school made AYP under NCLB.