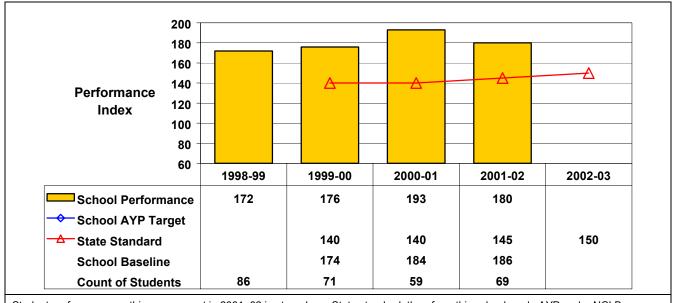

## September 2002 School Accountability Status based on 2001 English language arts (ELA) and mathematics results: Satisfactory - not subject to NCLB interventions.

The graphs below show the school's performance relative to the State standard and school AYP targets (if applicable).