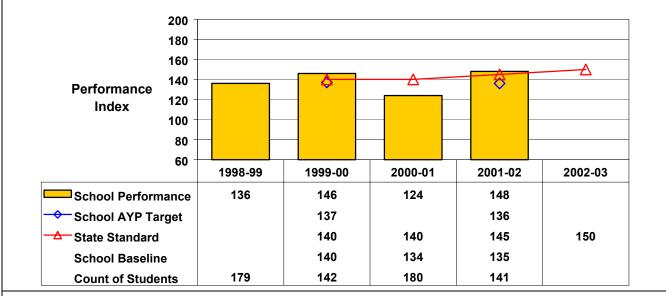

## September 2002 School Accountability Status based on 2001 English language arts (ELA) and mathematics results: Satisfactory - not subject to NCLB interventions.

The graphs below show the school's performance relative to the State standard and school AYP targets (if applicable). **Grade 4 English Language Arts** 