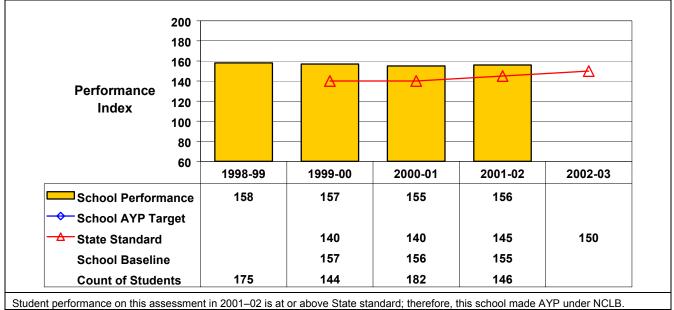

Student performance on this assessment in 2001–02 is at or above State standard; therefore, this school made AYP under NCLB.

## Grade 4 Mathematics