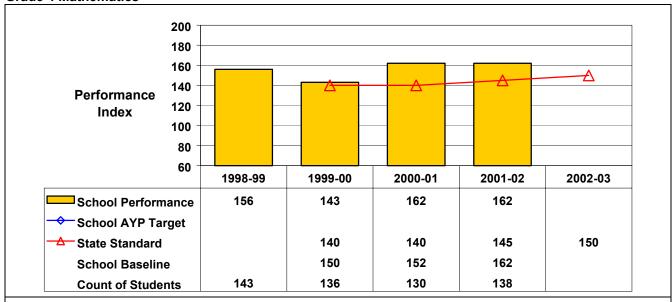

## **Grade 4 Mathematics**

Student performance on this assessment in 2001-02 is at or above State standard; therefore, this school made AYP under NCLB.