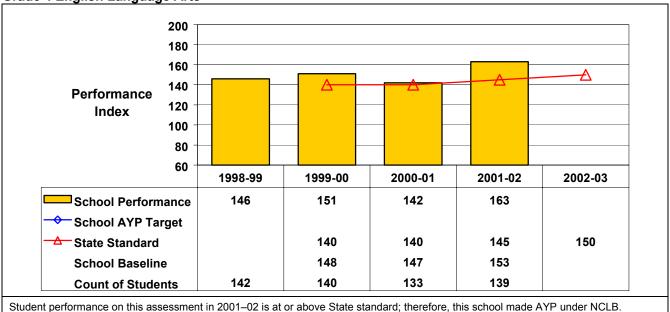

## September 2002 School Accountability Status based on 2001 English language arts (ELA) and mathematics results: Satisfactory - not subject to NCLB interventions.

The graphs below show the school's performance relative to the State standard and school AYP targets (if applicable).