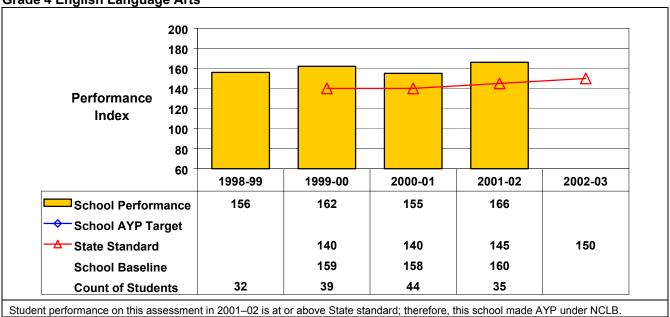

## September 2002 School Accountability Status based on 2001 English language arts (ELA) and mathematics results: Satisfactory - not subject to NCLB interventions.

The graphs below show the school's performance relative to the State standard and school AYP targets (if applicable).

**Grade 4 English Language Arts** 