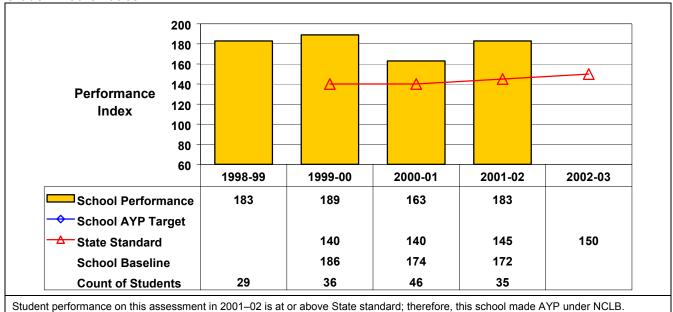

## September 2002 School Accountability Status based on 2001 English language arts (ELA) and mathematics results: Satisfactory - not subject to NCLB interventions.

The graphs below show the school's performance relative to the State standard and school AYP targets (if applicable).