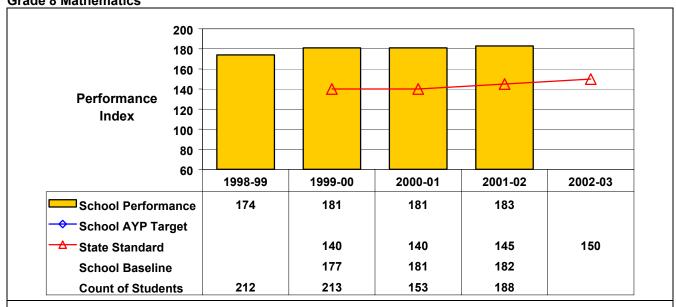

## **Grade 8 English Language Arts**

**Grade 8 Mathematics** 

Student performance on this assessment in 2001–02 is at or above State standard; therefore, this school made AYP under NCLB.