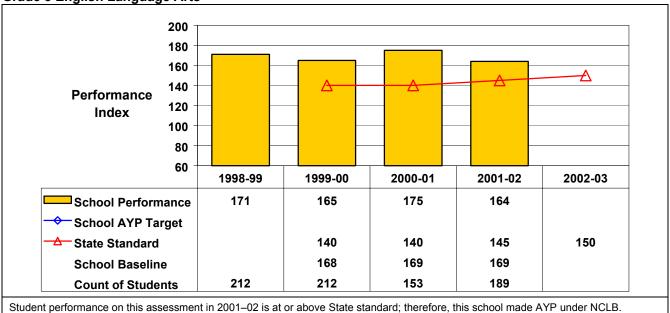

## **Grade 8 English Language Arts**

**Grade 8 Mathematics** 

Student performance on this assessment in 2001–02 is at or above State standard; therefore, this school made AYP under NCLB.