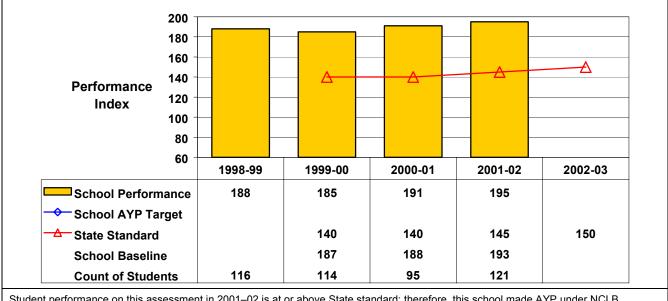

## Grade 4 Mathematics

Student performance on this assessment in 2001–02 is at or above State standard; therefore, this school made AYP under NCLB.