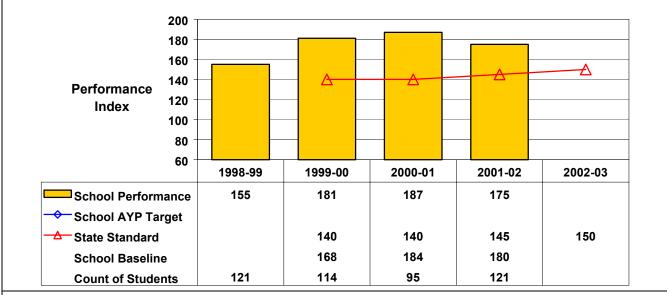

## September 2002 School Accountability Status based on 2001 English language arts (ELA) and mathematics results: Satisfactory - not subject to NCLB interventions.

The graphs below show the school's performance relative to the State standard and school AYP targets (if applicable). Grade 4 English Language Arts

Student performance on this assessment in 2001–02 is at or above State standard; therefore, this school made AYP under NCLB.