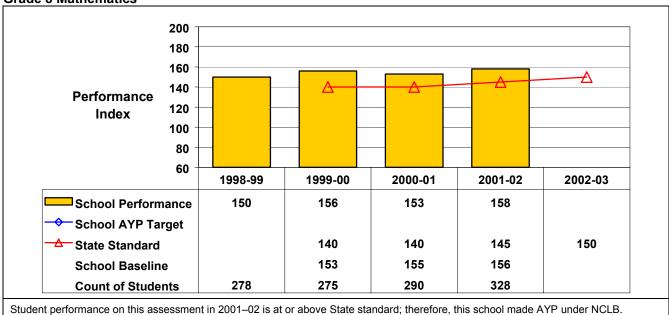

## New York State Education Department School Accountability Status as of September 2002

District Name: Sweet Home Central School District

School Name: Sweet Home Middle School BEDSCODE: 140207060005

This school did receive Title I funds in 2001-02.

## September 2002 School Accountability Status based on 2001 English language arts (ELA) and mathematics results: Satisfactory - not subject to NCLB interventions.

The graphs below show the school's performance relative to the State standard and school AYP targets (if applicable).

## **Grade 8 English Language Arts**



## **Grade 8 Mathematics**



Sweet Home Middle School 03/23/2003 140207060005