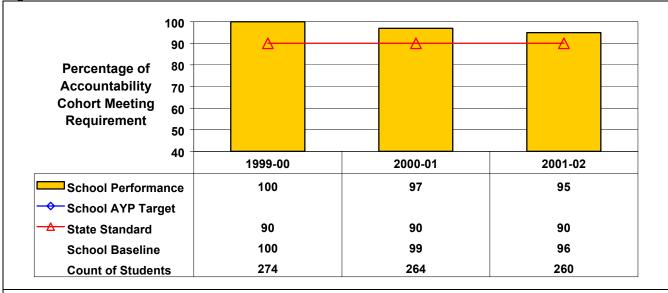

## September 2002 School Accountability Status based on 2001 English language arts (ELA) and mathematics results: Satisfactory - not subject to NCLB interventions.

The graphs below show the school's performance relative to the State standard and school AYP targets (if applicable).