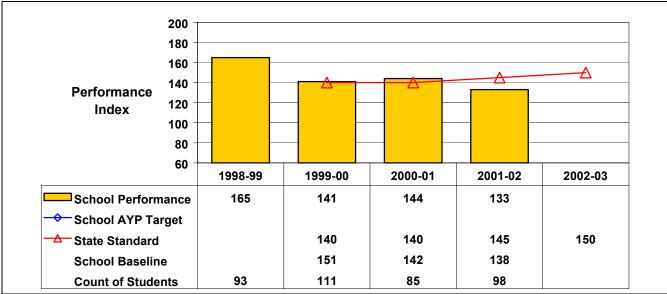

## **Grade 4 Mathematics**

Student performance on this assessment in 2001–02 and baseline performance (performance over a combined two-year period, 2000–01 and 2001–02) are below this school's AYP target (or for schools with no AYP target, the State standard); therefore, this school did not make AYP under NCLB.