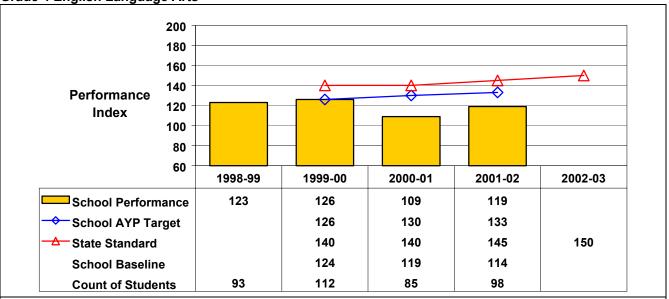

## **Grade 4 English Language Arts**

Student performance on this assessment in 2001–02 and baseline performance (performance over a combined two-year period, 2000–01 and 2001–02) are below this school's AYP target (or for schools with no AYP target, the State standard); therefore, this school did not make AYP under NCLB.